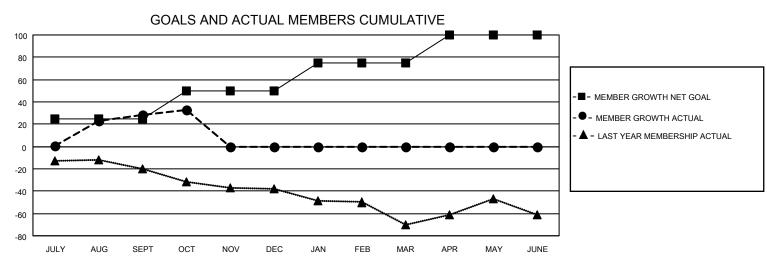

## MONTHLY MEMBERSHIP PROGRESS REPORT

LOCATION TEXAS District 2 X2 Results as of: 10/31/2021

| Clubs RESULTS FOR 2021-2022 |   |   |   | Members RESULTS FOR 2021-2022 |    |    |    |
|-----------------------------|---|---|---|-------------------------------|----|----|----|
|                             |   |   |   |                               |    |    |    |
| JULY/AUG/SEPT               | 0 | 0 | 0 | JULY/AUG/SEPT                 | 25 | 63 | 31 |
| OCT/NOV/DEC                 | 1 | 0 | 0 | OCT/NOV/DEC                   | 25 | 18 | 10 |
| JAN/FEB/MAR                 | 0 | 0 | 0 | JAN/FEB/MAR                   | 25 | 0  | 0  |
| APR/MAY/JUNE                | 1 | 0 | 0 | APR/MAY/JUNE                  | 25 | 0  | 0  |